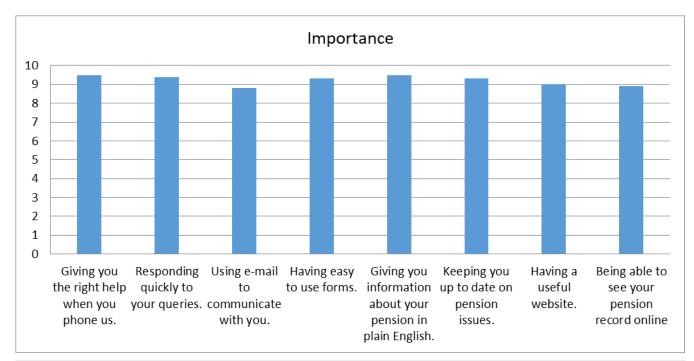

The charts below give a picture of the customers overall views about our services;