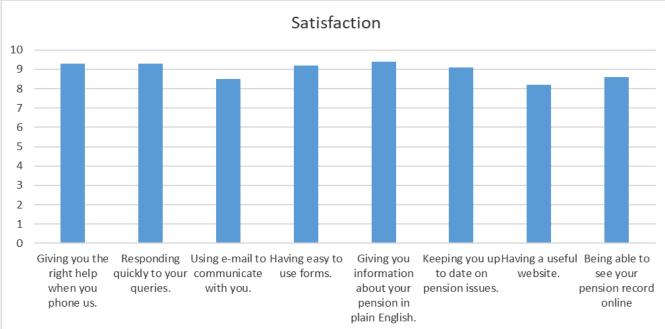

The charts below give a picture of the customers overall views about our services;